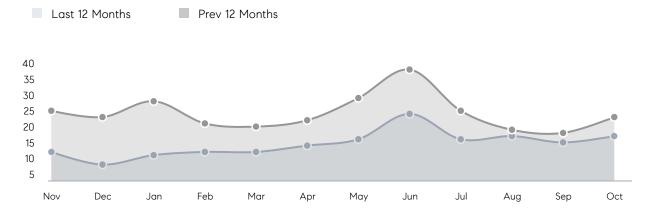

| AVERAGE DOM        | 28        | 30        | -7%      |
|                | % OF ASKING PRICE  | 104%      | 102%      |          |
|                | AVERAGE SOLD PRICE | \$790,833 | \$712,923 | 11%      |
|                | # OF CONTRACTS     | 11        | 11        | 0%       |
|                | NEW LISTINGS       | 9         | 16        | -44%     |
| Condo/Co-op/TH | AVERAGE DOM        | 51        | 51        | 0%       |
|                | % OF ASKING PRICE  | 102%      | 98%       |          |
|                | AVERAGE SOLD PRICE | \$547,500 | \$562,500 | -3%      |
|                | # OF CONTRACTS     | 2         | 0         | 0%       |
|                | NEW LISTINGS       | 6         | 3         | 100%     |

## New Providence

#### OCTOBER 2022

#### Monthly Inventory





### Contracts By Price Range



### Listings By Price Range

COMPASS

 $\sim$   $\sim$   $\sim$   $\sim$   $\sim$ / / / / / / / //// | | | | | / ------

Compass makes no representations or warranties, express or implied, with respect to future market conditions or prices of residential product at the time the subject property or any competitive property is complete and ready for occupancy or with respect to any report, study, finding, recommendation or other information provided by Compass herein. Moreover, no warranty, express or implied, is made or should be assumed regarding the accuracy, adequacy, completeness, legality, reliability, merchantability or fitness for a particular purpose of any information, in part or whole, contained herein. All material is presented with the underst