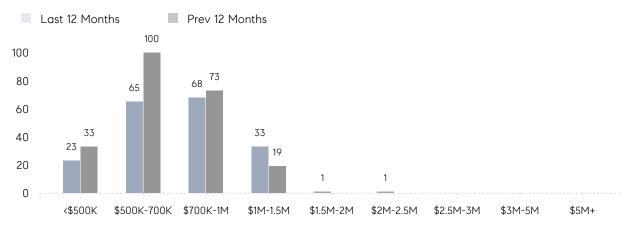

| AVERAGE DOM        | 28        | 30        | -7%      |
|                | % OF ASKING PRICE  | 104%      | 102%      |          |
|                | AVERAGE SOLD PRICE | \$790,833 | \$712,923 | 11%      |
|                | # OF CONTRACTS     | 11        | 11        | 0%       |
|                | NEW LISTINGS       | 9         | 16        | -44%     |
| Condo/Co-op/TH | AVERAGE DOM        | 51        | 51        | 0%       |
|                | % OF ASKING PRICE  | 102%      | 98%       |          |
|                | AVERAGE SOLD PRICE | \$547,500 | \$562,500 | -3%      |
|                | # OF CONTRACTS     | 2         | 0         | 0%       |
|                | NEW LISTINGS       | 6         | 3         | 100%     |

## New Providence

#### OCTOBER 2022

#### Monthly Inventory





### Contracts By Price Range



### Listings By Price Range

COMPASS

 $\sim$   $\sim$   $\sim$   $\sim$   $\sim$ / / / / / / / //// | | | | | / ------

Compass makes no representations or warranties, express or implied, with respect to future market conditions or prices of residential product at the time the subject property or any competitive property is complete and ready for occupancy or with respect to any report, study, finding, recommendation or other information provided by Compass herein. Moreover, no warranty, express or implied, is made or should be assumed regarding the accuracy, adequacy, completeness, legality, reliability, merchantability or fitness for a particular purpose of any information, in part or whole, contained herein. All material is presented with the understan